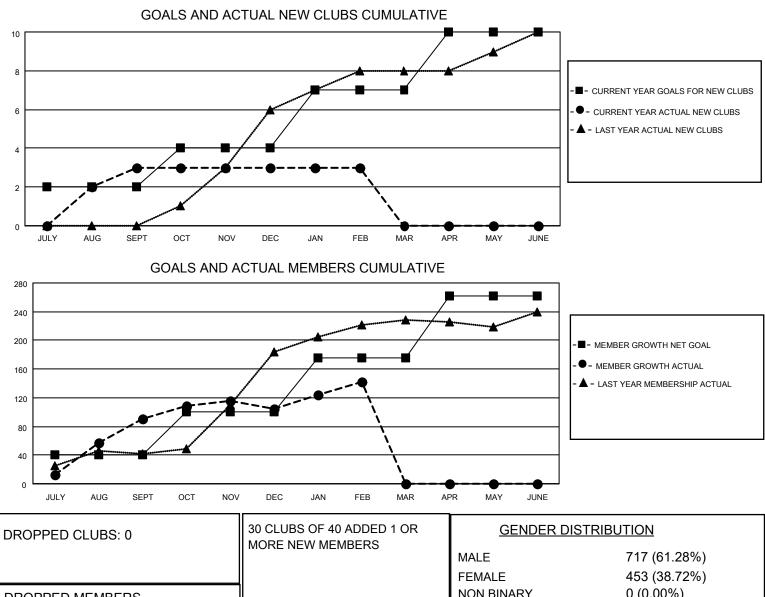

## LOCATION REP OF GHANA

District 418

Results as of: 2/28/2022

| Clubs                 |               |           |               | Members               |                          |                         |                                                    |
|-----------------------|---------------|-----------|---------------|-----------------------|--------------------------|-------------------------|----------------------------------------------------|
| RESULTS FOR 2021-2022 |               |           |               | RESULTS FOR 2021-2022 |                          |                         |                                                    |
| QUARTER               | NEW CLUB GOAL | NEW CLUBS | DROPPED CLUBS | QUARTER ME            | EMBER GROWTH NET<br>GOAL | MEMBER GROWTH<br>ACTUAL | DROPPED<br>MEMBERS ACTUAL<br>(including transfers) |
| JULY/AUG/SEPT         | 2             | 3         | 0             | JULY/AUG/SEPT         | 40                       | 113                     | 19                                                 |
| OCT/NOV/DEC           | 2             | 0         | 0             | OCT/NOV/DEC           | 60                       | 103                     | 90                                                 |
| JAN/FEB/MAR           | 3             | 0         | 0             | JAN/FEB/MAR           | 75                       | 51                      | 9                                                  |
| APR/MAY/JUNE          | 3             | 0         | 0             | APR/MAY/JUNE          | 87                       | 0                       | 0                                                  |

| DROPPED MEMBERS |     |                           | FEMALE<br>NON BINARY      | 453 (38.72%)<br>0 (0.00%) |
|-----------------|-----|---------------------------|---------------------------|---------------------------|
| DECEASED        | 2   |                           | PREFER NOT TO ANSWER      | 0 (0.00%)                 |
| CLUB CANCELLED  | 0   | CLICK HERE FOR CUMULATIVE | TOTAL FAMILY UNIT MEMBERS | s 19                      |
| OTHER           | 116 | MEMBERSHIP DATA           |                           |                           |
| TOTAL 118       |     |                           | FAMILY MEMBERS PAYING HAI | LF DUES 10                |
|                 |     |                           |                           |                           |